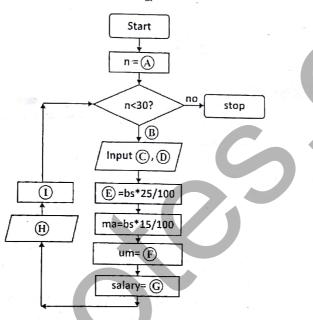

- (b) රු. 10000 ට වඩා වැඩි වැටුපක් ලබාගන්නා සේවකයන් සංබාාව ගණනය කළ යුතු යැයි සිතන්න.
  - ඒ සඳහා ඔබ යෝජනා කරන ව්යාජ කේත බන්ඩය ලියන්න.
  - එම ව්යාජ කේත බන්ඩයේ ප්රකාශවලට අදාල ගැලීම් සටහන් සංකේතඉහත ගැලීම සටහනට ඇතුලත් කිරීම ඔබට පැවරී ඇත. උදා::-A සහ B අතර